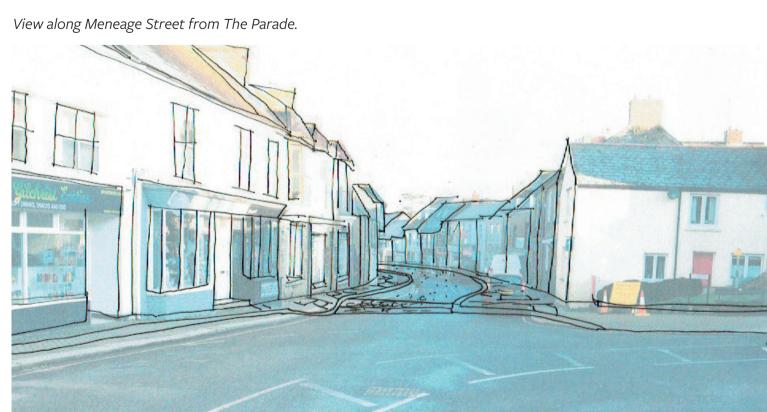

## Re-imagining Helston's High Streets

A new public realm & trading space to be created on Meneage Street. Widen street pavements to the eastern side, and reduce onstreet parking in this area to create shared pedestrian space at the intersection of Horse and Jockey Lane. There is also an opportunity to uncover and reinstate the historic kennels through this new public realm.

## MENEAGE STREET

Regenerating the retail centre of Helston for traders.

## Meneage Street - existing view

New pedestrian realm on Meneage Street

Meneage Street Coloured Postcard - Historic Helston

View along Meneage Street from Coinagehall Street

MEI LOCI