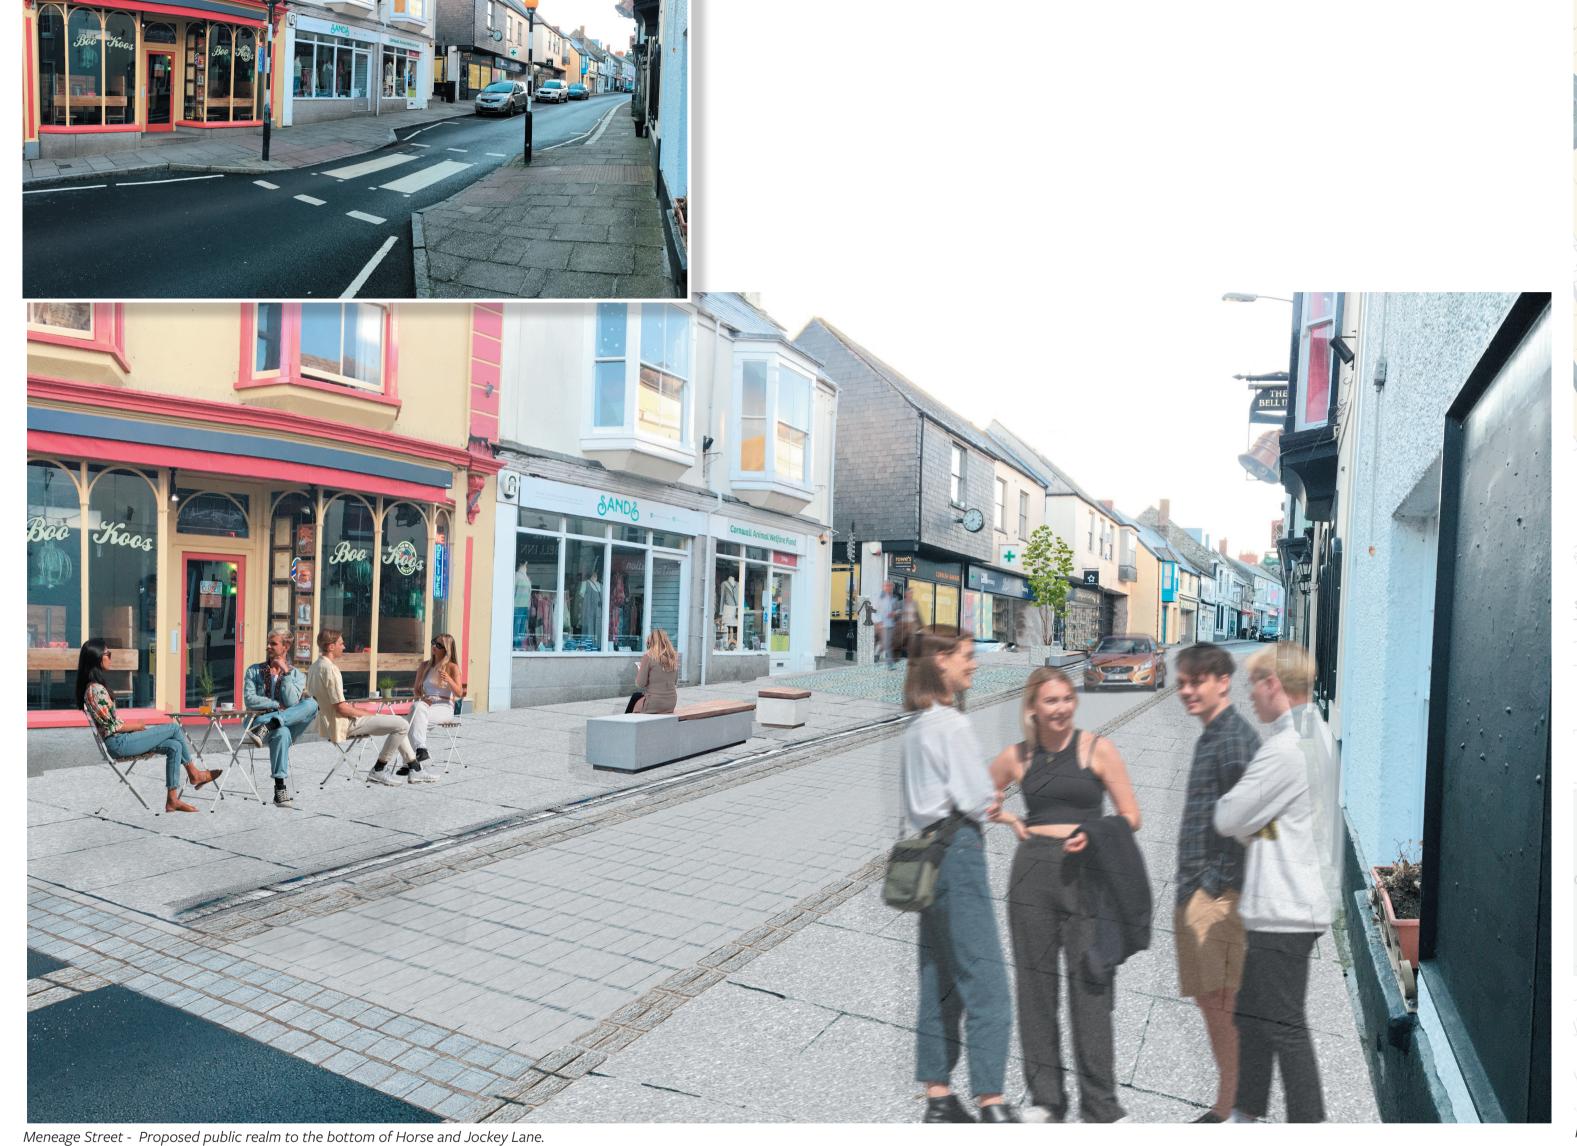

## Re-imagining Helston's High Streets

A new public realm & trading space to be created on Meneage Street. Widen street pavements to the eastern side, and reduce onstreet parking in this area to create shared pedestrian space at the intersection of Horse and Jockey Lane. There is also an opportunity to uncover and reinstate the historic kennels through this new public realm.

## MENEAGE STREET

Regenerating the retail centre of Helston for traders.

## Meneage Street - existing view

New pedestrian realm on Meneage Street

Meneage Street Coloured Postcard - Historic Helston

View along Meneage Street from Coinagehall Street

MEI LOCI