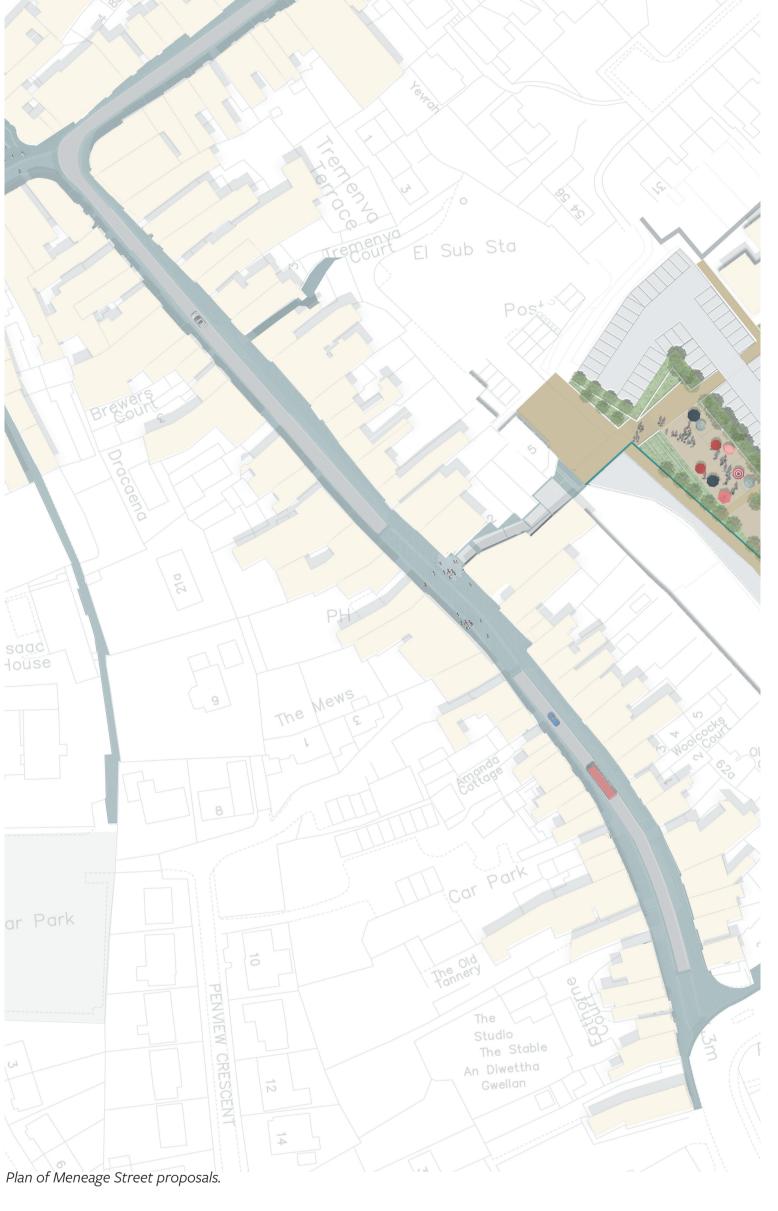

## Re-imagining Helston's High Streets

A new public realm & trading space to be created on Meneage Street. Widen street pavements to the eastern side, and reduce onstreet parking in this area to create shared pedestrian space at the intersection of Horse and Jockey Lane. There is also an opportunity to uncover and reinstate the historic kennels through this new public realm.

## MENEAGE STREET

Regenerating the retail centre of Helston for traders.