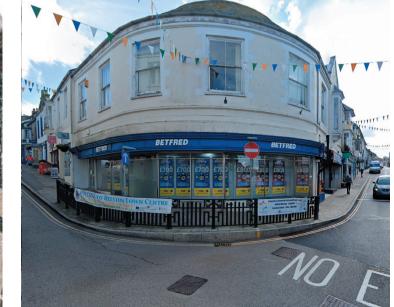

## Meneage Street - existing view

New pedestrian realm on Meneage Street

Meneage Street Coloured Postcard - Historic Helston

View along Meneage Street from Coinagehall Street

MEI LOCI