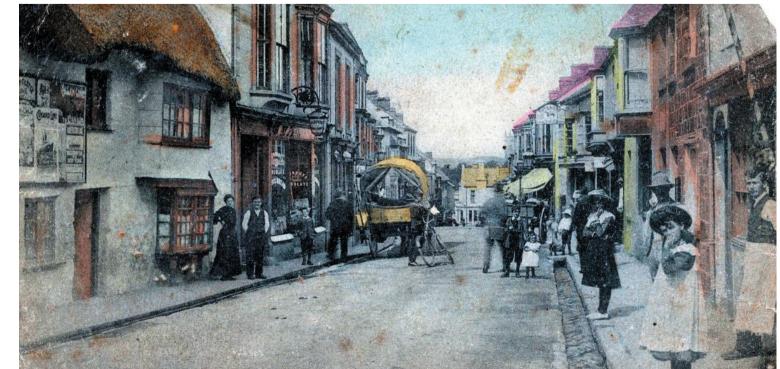

## Meneage Street - existing view

New pedestrian realm on Meneage Street

Meneage Street Coloured Postcard - Historic Helston

View along Meneage Street from Coinagehall Street

MEI LOCI