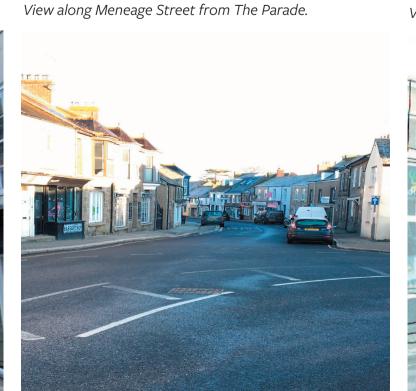

## Meneage Street - existing view

New pedestrian realm on Meneage Street

Meneage Street Coloured Postcard - Historic Helston

View along Meneage Street from Coinagehall Street

MEI LOCI