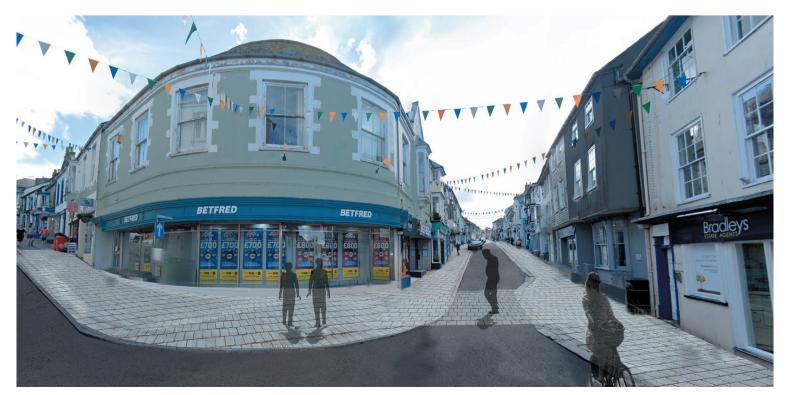

## Re-imagining Helston's High Streets

A new public realm & trading space to be created on Meneage Street. Widen street pavements to the eastern side, and reduce onstreet parking in this area to create shared pedestrian space at the intersection of Horse and Jockey Lane. There is also an opportunity to uncover and reinstate the historic kennels through this new public realm.

## MENEAGE STREET

Regenerating the retail centre of Helston for traders.

## Meneage Street - existing view

New pedestrian realm on Meneage Street

Meneage Street Coloured Postcard - Historic Helston

View along Meneage Street from Coinagehall Street

MEI LOCI